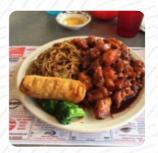

## **Noodles Company Menu**

https://menuweb.menu 492 Wilson St, Brewer I-04412-1419, United States +12079899898







## **Noodles Company Menu**



Sauces

**BBQ** 

**Chicken Dishes** 

**CHICKEN FINGERS** 

From The Grill

**RIBS** 

**Chow Mein** 

**SHRIMP CHOW MEIN** 

**Fried Rice** 

**FRIED RICE** 

**Japanese Specialties** 

**CHICKEN TERIYAKI** 

**TERIYAKI CHICKEN** 

**Chinese Dishes** 

**LO MEIN** 

**CHICKEN LO MEIN** 

**Asian** 

**EGG ROLL** 

**WONTON SOUP** 

Ingredients Used

**SHRIMP** 

**EGG** 

These Types Of Dishes Are Being Served

SOUP

**CHICKEN** 

**NOODLES** 

**MEAT** 

## **Noodles Company**

492 Wilson St, Brewer I-04412-1419, United States **Opening Hours:** 

Monday 11:00 -21:30 Tuesday 11:00 -21:30 Wednesday 11:00 -21:30 Thursday 11:00 -21:30 Friday 11:00 -22:00 Saturday 11:00 -21:30

Made with menuweb.menu