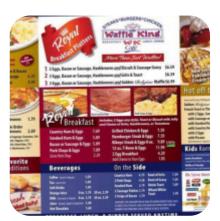

## Waffle King Menu

https://menuweb.menu 314 N 12th St, Middlesboro I-40965-1136, United States +16062485003 - http://www.royalwaffleking.com/

A comprehensive <u>menu</u> of Waffle King from Middlesboro covering all **17** courses and drinks can be found here on the card.