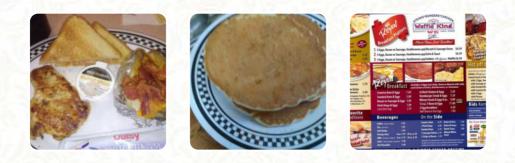

## Waffle King Menu

https://menuweb.menu 314 N 12th St, Middlesboro I-40965-1136, United States +16062485003 - http://www.royalwaffleking.com/

A comprehensive <u>menu</u> of Waffle King from Middlesboro covering all **17** courses and drinks can be found here on the card.