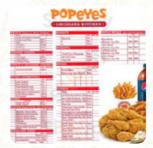

https://menuweb.menu 101 Us 77 South Bypass, Robstown I-78380, United States (+1)3619330797

The menu of Popeyes Louisiana Kitchen from Robstown includes **17** meals. On average, **meals or drinks on** <u>the card</u> cost about \$14.3. The categories can be viewed on the menu below.

# Popeyes Louisiana Kitchen Menu

#### Salads

COLESLAW

**\$2.4** 

Entrées NUGGETS

## Starters & Salads

FRENCH FRIES

#### Chicken

CHICKEN NUGGETS

## Fast Food

MIXED CHICKEN

\$19.2

## Beverages

SWEET TEA

## Hot Drinks

TEA

## Family Feast

**BIG FAMILY FEAST** 

\$36.0

#### Combo Meals

CLASSIC CHICKEN SANDWICH \$8.0

#### Popular Items

MASHED POTATOES WITH CAJUN GRAVY \$2.4

## Family Feasts

4 SANDWICH FAMILY FEAST \$19.2

## Chicken Family Meals

HANDCRAFTED TENDERS

\$19.2

## These Types Of Dishes Are Being Served

CHICKEN

PANINI

#### Sandwiches

SPICY CHICKEN SANDWICH COMBO

\$8.0

SPICY CHICKEN SANDWICH

**CHICKEN SANDWICH** 