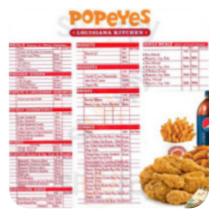

https://menuweb.menu 101 Us 77 South Bypass, Robstown I-78380, United States (+1)3619330797

The menu of Popeyes Louisiana Kitchen from Robstown includes **17** meals. On average, **meals or drinks on** <u>the card</u> cost about \$14.3. The categories can be viewed on the menu below.

# Popeyes Louisiana Kitchen Menu

#### Salads

COLESLAW

**\$2.4** 

Entrées NUGGETS

## Starters & Salads

FRENCH FRIES

#### Chicken

CHICKEN NUGGETS

## Fast Food

MIXED CHICKEN

\$19.2

## Beverages

SWEET TEA

## Hot Drinks

TEA

## Family Feast

**BIG FAMILY FEAST** 

\$36.0

#### Combo Meals

CLASSIC CHICKEN SANDWICH \$8.0

#### Popular Items

MASHED POTATOES WITH CAJUN GRAVY \$2.4

## Family Feasts

4 SANDWICH FAMILY FEAST \$19.2

## Chicken Family Meals

HANDCRAFTED TENDERS

\$19.2

## These Types Of Dishes Are Being Served

CHICKEN

PANINI

#### Sandwiches

SPICY CHICKEN SANDWICH COMBO

\$8.0

SPICY CHICKEN SANDWICH

**CHICKEN SANDWICH** 