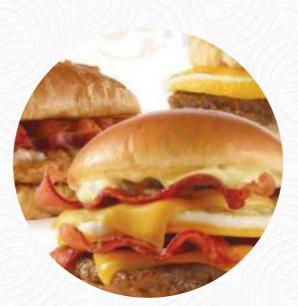

## Wendy's Menu

<u>https://menuweb.menu</u> 1904 South Julia, Rayville I-71269, United States +13187289592 - https://locations.wendys.com/united-states/la/rayville/103-grimshawstreet



Here you can find the <u>menu</u> of Wendy's in Rayville. At the moment, there are **17** menus and drinks on the card.

# Wendy's Menu

Sandwiches **SPICY CHICKEN SANDWICH** 

**Side Dishes FRENCH FRIES** 

Starters & Salads **FRENCH FRIES** 

Al Forno\* **BAKED POTATOES** 

#### **Restaurant Category**

**FRENCH** 

#### Burger

**DOUBLE CHEESE BURGER** 

**CHEESEBURGER** 

## Wendy's

1904 South Julia, Rayville I-71269, United States

Made with menuweb.menu

**Opening Hours:** Monday 06:30-01:00 Tuesday 06:30-01:00 Wednesday 06:30-01:00 Thursday 06:30-01:00 Friday 06:30-01:00 Saturday 06:30-01:00 Su