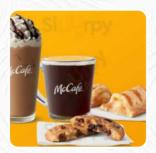

## Mcdonald's Menu

https://menuweb.menu
9 China Rd, Winslow I-04901, United States
(+1)2078736400 - http://www.mcdonalds.com









## Mcdonald's Menu



### **Burger**

**BIG MAC** 

#### **Breakfast**

**BIG BREAKFAST** 

#### Starters & Salads

**FRENCH FRIES** 

#### **Potatoes**

**HASH BROWNS** 

#### **Hot Drinks**

**COFFEE** 

#### Coffee

**ICED COFFEE** 

## Ingredients Used

**BEEF** 

**POTATOES** 

#### Chicken

**CHICKEN MCNUGGETS** 

**CRISPY CHICKEN** 

**CHICKEN NUGGETS** 

# These Types Of Dishes Are Being Served

**MEAT** 

**FISH** 

**BURGER** 

**PANINI** 

**CHICKEN** 

**ICE CREAM** 

## Mcdonald's

9 China Rd, Winslow I-04901, United States

#### **Opening Hours:**

Monday 05:00-23:00 Tuesday 05:00-23:00 Wednesday 05:00-23:00 Thursday 05:00-23:00 Friday 05:00-23:00 Saturday 05:00-23:00 Sunday 05:00-23:00

Made with menuweb.menu