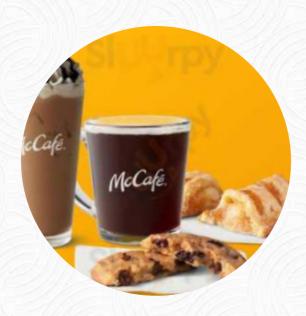

## Mcdonald's Menu

https://menuweb.menu
9 China Rd, Winslow I-04901, United States
(+1)2078736400 - http://www.mcdonalds.com









## Mcdonald's Menu



### **Burger**

**BIG MAC** 

#### **Breakfast**

**BIG BREAKFAST** 

#### Starters & Salads

**FRENCH FRIES** 

#### **Potatoes**

**HASH BROWNS** 

#### **Hot Drinks**

**COFFEE** 

#### Coffee

**ICED COFFEE** 

## Ingredients Used

**BEEF** 

**POTATOES** 

#### Chicken

**CHICKEN MCNUGGETS** 

**CRISPY CHICKEN** 

**CHICKEN NUGGETS** 

# These Types Of Dishes Are Being Served

**MEAT** 

**FISH** 

**BURGER** 

**PANINI** 

**CHICKEN** 

**ICE CREAM** 

## Mcdonald's

9 China Rd, Winslow I-04901, United States

#### **Opening Hours:**

Monday 05:00-23:00 Tuesday 05:00-23:00 Wednesday 05:00-23:00 Thursday 05:00-23:00 Friday 05: