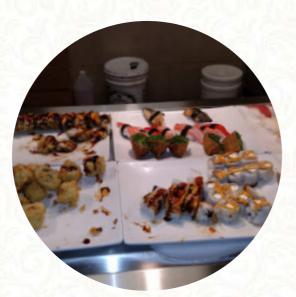

# **Golden Hibachi Buffet Menu**

https://menuweb.menu 600 U.S. 31 W Bypass #1a, Bowling Green, KY 42101, United States +12709046886





On this website, you can find the **complete** <u>menu</u> of Golden Hibachi Buffet from Bowling Green. Currently, there are **17** dishes and drinks available.

# Golden Hibachi Buffet Menu



### Sushi Rolls

SUSHI

# Main Courses

LASAGNA

### Drinks

DRINKS

# Hot Drinks

TEA

# Tea

**GREEN TEA** 

### **Restaurant Category**

DESSERT

#### Dessert

MOCHI COOKIES

## **Ingredients Used**



### These Types Of Dishes Are Being Served



PIZZA DESSERTS CHICKEN

NOODLES ICE CREAM SOUP

# Golden Hibachi Buffet

600 U.S. 31 W Bypass #1a, Bowling Green, KY 42101, United States

#### **Opening Hours:**

Wednesday 11:00-21:30 Thursday 11:00-21:30 Friday