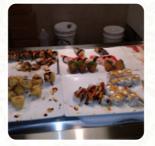

# **Golden Hibachi Buffet Menu**

https://menuweb.menu 600 U.S. 31 W Bypass #1a, Bowling Green, KY 42101, United States +12709046886





On this website, you can find the **complete** <u>menu</u> of Golden Hibachi Buffet from Bowling Green. Currently, there are **17** dishes and drinks available.

# Golden Hibachi Buffet Menu



### Sushi Rolls

SUSHI

# Main Courses

LASAGNA

### Drinks

DRINKS

# Hot Drinks

TEA

# Tea

**GREEN TEA** 

### **Restaurant Category**

DESSERT

#### Dessert

MOCHI COOKIES

## **Ingredients Used**



### These Types Of Dishes Are Being Served



PIZZA DESSERTS CHICKEN

NOODLES ICE CREAM SOUP

# Golden Hibachi Buffet

600 U.S. 31 W Bypass #1a, Bowling Green, KY 42101, United States

#### **Opening Hours:**

Wednesday 11:00-21:30 Thursday 11:00-21:30 Friday 11:00-21:30 Saturday 11:00-21:30 Sunday 11:00-21:30 Monday 11:00-21:30



Made with menuweb.menu