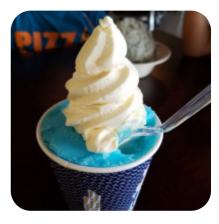

#### These Types Of Dishes Are Being Served

ICE CREAM

Drinks STRAWBERRY LEMONADE