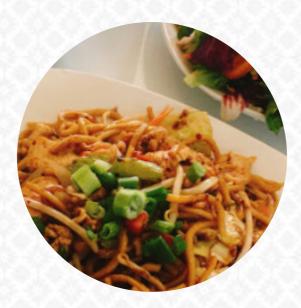

# Lanponi Thai Menu

<u>https://menuweb.menu</u> 22649 NE Inglewood Hill Rd, Redmond I-98074-7105, United States (+1)4258363127 - https://lanponi.blogspot.com/



A comprehensive <u>menu</u> of Lanponi Thai from Redmond covering all **17** courses and drinks can be found here on the card.

# Lanponi Thai Menu

#### Soups

SOUP OF THE DAY

# Sandwiches

EGG ROLLS

## Thai Dishes

PAD THAI

## **Chinese Dishes**

**CASHEW CHICKEN** 

## **Chicken Main Dishes**

**GINGER CHICKEN** 

# Fried Rice

FRIED RICE

### **Mongolian Food**

MONGOLIAN BEEF

Indian CHICKEN CURRY CURRY CHICKEN

### **Ingredients Used**



EGG BEEF GARLIC

GINGER

### These Types Of Dishes Are Being Served

CHICKEN NOODLES SOUP SALAD

# Lanponi Thai

22649 NE Inglewood Hill Rd, Redmond I-98074-7105, United States Open