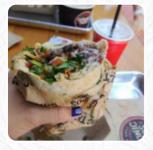

**BURRITO** 

**TACOS** 

Ingredients Used

**BEEF** 

**SHRIMP** 

**SEAFOOD** 

These Types Of Dishes Are Being Served

**FISH** 