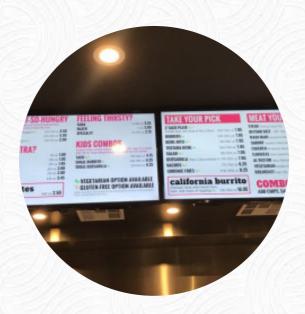

## **Chronic Tacos Menu**

**Main Courses** 

**NACHOS** 

Starters & Salads

**FRENCH FRIES** 

**Sauces** 

**GUACAMOLE** 

**Tacos** 

**CHICKEN TACOS** 

**Appetizer** 

**SHRIMP TACOS** 

**Restaurant Category** 

**GLUTEN FREE** 

**MEXICAN** 

**Mexican Dishes** 

**FISH TACOS** 

**BURRITO** 

**TACOS** 

Ingredients Used

**BEEF** 

**SHRIMP** 

**SEAFOOD** 

These Types Of Dishes Are Being Served

**FISH** 

**MEAT** 

**ROAST BEEF** 

**CHICKEN** 