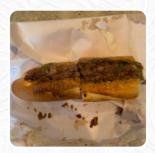

# The Fresh Works Menu

https://menuweb.menu 2634 Belgrade St, 19125, Philadelphia, US, United States +12154236900 - http://www.thefreshworks.com/









# The Fresh Works Menu



#### Salads

**GARDEN SALAD** 

#### **Side Dishes**

**CURLY FRIES** 

#### Starters & Salads

**FRENCH FRIES** 

#### From The Grill

**ROAST PORK** 

# **Chicken Wings**

**WINGS** 

### **Restaurant Category**

**ITALIAN** 

#### Chicken



BUFFALO CHICKEN
BUFFALO CHICKEN
CHICKEN WINGS

## **Ingredients Used**



CHEESE
PORK MEAT
PROVOLONE

**CHICKEN BREAST** 

# These Types Of Dishes Are Being Served

**SALAD** 

**CHICKEN** 

**MEAT** 

**PANINI** 

# The Fresh Works

2634 Belgrade St, 19125, Philadelphia, US, United States

#### **Opening Hours:**

Tuesday 10:00 -21:00 Wednesday 10:00 -21:00 Thursday 10:00 -21:00 Friday 10:00 -22:00 Saturday 10:00 -22:00 Sunday 11:00 -20:00

Made with menuweb.menu