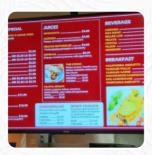

#### **Entrées**

**SAUSAGES** 

**Side Dishes** 

**RICE** 

Starters & Salads

**FRENCH FRIES** 

**Soft Drinks** 

**JUICE** 

**Fried Rice** 

**FRIED RICE** 

**Peruvian Specialties** 

**LOMO SALTADO** 

#### **Sandwiches**

**PHILLY STEAK** 

**CHICKEN SANDWICH** 

### Ingredients Used

**BEEF** 

**BLACK BEANS** 

**CHEESE** 

**BEANS** 

# These Types Of Dishes Are Being Served

PANINI
CHICKEN
TUNA STEAK

**MEAT** 

**SPAGHETTI** 

**SALAD** 