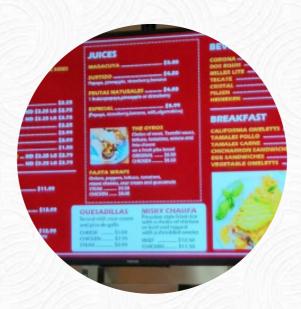

#### **Entrées**

**SAUSAGES** 

**Side Dishes** 

**RICE** 

Starters & Salads

**FRENCH FRIES** 

**Soft Drinks** 

**JUICE** 

**Fried Rice** 

**FRIED RICE** 

**Peruvian Specialties** 

**LOMO SALTADO** 

#### **Sandwiches**

**PHILLY STEAK** 

**CHICKEN SANDWICH** 

### Ingredients Used

**BEEF** 

**BLACK BEANS** 

**CHEESE** 

**BEANS** 

# These Types Of Dishes Are Being Served

PANINI
CHICKEN
TUNA STEAK

**MEAT** 

**SPAGHETTI** 

**SALAD** 