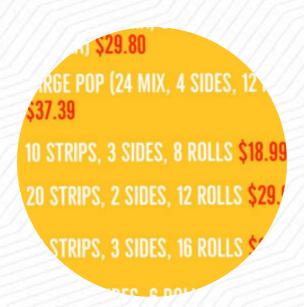

## Pop's Honey Fried Chicken Menu

https://menuweb.menu 944 TX-31, Chandler, USA, United States +19038492817 - https://riny.top/pop-s-honey-fried-chicken

#22 MED POP (16 MD, 3 SDES, 8 ROLLS, GRI, TEA) \$16 SDD

#23 Lance Pop (24 MD, 4 SDES, 12 ROLLS)

#24 18 STRIPS, 3 SDES, 8 ROLLS \$18.99

#25 20 STRIPS, 2 SDES, 12 ROLLS \$28.99

#26 30 STRIPS, 3 SDES, 16 ROLLS \$39.99

#27 8 RISH, 3 SDES, 8 ROLLS \$18.49

CORN BOG \$1.29