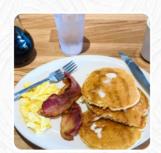

## Ma's Diner Menu

https://menuweb.menu 6668-9 Thomasville Rd, 32312, Tallahassee, US, United States +18507651910 - http://facebook.com/masdinertally









A complete menu of Ma's Diner from Tallahassee covering all 17 courses and drinks can be found here on the food list. Ma's Diner in Tallahassee, FL offers classic American cuisine with a fantastic rating of 4.7 stars. Customers highly recommend the great coffee and diverse menu, which includes options for different diets, such as vegetarian. Stop by today between 7:30 AM and 1:30 PM to enjoy a delicious meal or call ahead to reserve a table at (850) 765-1910. Don't forget to share your favorite dish with us by leaving a review!

## Ma's Diner Menu



### **Side Dishes**

**GRITS** 

### Chicken

**FRIED CHICKEN** 

## **Soft Drinks**

**PEPSI** 

### **Hot Drinks**

**COFFEE** 

# These Types Of Dishes Are Being Served

**PANINI** 

#### **CHICKEN**

# **Ingredients Used**

SAUSAGE