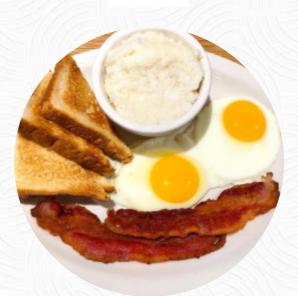

### **Side Dishes**

**GRITS** 

# **Ingredients Used**

SAUSAGE

**BACON** 

**BISCUIT** 

**EGG** 