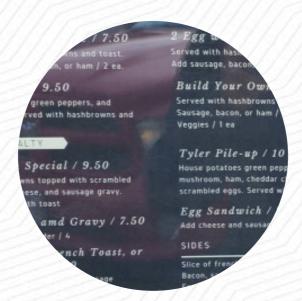

## Swagger Inn Menu

Gnocchi

**GNOCCHI** 

**Side Dishes** 

**CHEESE CURDS** 

**Drinks** 

**BEER** 

Starters & Salads

**FRENCH FRIES** 

**Cocktails** 

**BLOODY MARY** 

**Hot Drinks** 

**COFFEE** 

**Restaurant Category** 

**VEGETARIAN** 

Ingredients Used

**CHEESE** 

**PORK MEAT** 

**BACON** 

**CHILI** 

These Types Of Dishes Are Being Served

**PIZZA** 

**CHICKEN** 

**BURGER** 

**MEAT** 

**PANINI** 

**FISH** 