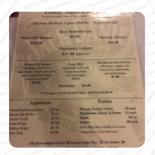

## Swagger Inn Menu

Gnocchi

**GNOCCHI** 

**Side Dishes** 

**CHEESE CURDS** 

**Drinks** 

**BEER** 

Starters & Salads

**FRENCH FRIES** 

**Cocktails** 

**BLOODY MARY** 

**Hot Drinks** 

**COFFEE** 

**Restaurant Category** 

**VEGETARIAN** 

Ingredients Used

**CHEESE** 

**PORK MEAT** 

**BACON** 

**CHILI** 

These Types Of Dishes Are Being Served

**PIZZA** 

**CHICKEN** 

**BURGER** 

**MEAT** 

**PANINI** 

**FISH** 