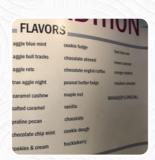

# Aggie Ice Cream The Creamery Menu

https://menuweb.menu 750 N 1200 E, Logan, USA, United States +14357972109 - https://aggieicecream.usu.edu







## **Aggie Ice Cream The Creamery Menu**



### Vietnamese Specialties

**BUN CHA** 

### **Milkshakes**

**MILK SHAKES** 

#### **Hot Drinks**

**COFFEE** 

### **Sweets & Desserts**

**DULCE DE LECHE** 

#### Dessert

**WAFFLE** 

SALTED CARAMEL

**SORBET** 

#### VANILLA ICE CREAM

## These Types Of Dishes **Are Being Served**



**MEAT SOUP** 

**ICE CREAM** 

## **Ingredients Used**



CHEESE **CHOCOLATE PORK MEAT** 

**MILK CARAMEL** 

# **Aggie Ice Cream The Creamery**

750 N 1200 E, Logan, USA, **United States** 

#### **Opening Hours:**

Monday 11:00-21:00 Tuesday 11:00-21:00 Wednesday 11:00-21:00 Thursday 11:00-21:00 Friday 11:00-22:00 Saturday 11:00-22:00

Made with menuweb.menu