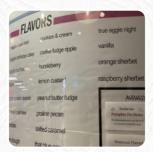

# Aggie Ice Cream The Creamery Menu

https://menuweb.menu 750 N 1200 E, Logan, USA, United States +14357972109 - https://aggieicecream.usu.edu







## **Aggie Ice Cream The Creamery Menu**



### Vietnamese Specialties

**BUN CHA** 

### **Milkshakes**

**MILK SHAKES** 

#### **Hot Drinks**

**COFFEE** 

### **Sweets & Desserts**

**DULCE DE LECHE** 

#### Dessert

**WAFFLE** 

SALTED CARAMEL

**SORBET** 

#### VANILLA ICE CREAM

## These Types Of Dishes **Are Being Served**



**MEAT SOUP** 

**ICE CREAM** 

## **Ingredients Used**



CHEESE **CHOCOLATE PORK MEAT** 

**MILK CARAMEL** 

# **Aggie Ice Cream The Creamery**

750 N 1200 E, Logan, USA, **United States** 

#### **Opening Hours:**

Monday 11:00-21:00 Tuesday 11:00-21:00 Wednesday 11:00-21:00 Thursday 11:00-21:00 Friday 11:00-22:00 Saturday 11:00-22:00

Made with menuweb.menu