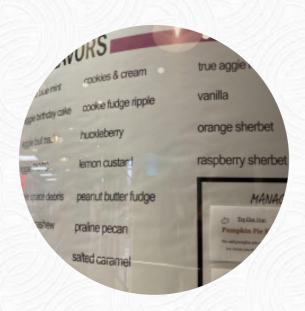

# Aggie Ice Cream The Creamery Menu

https://menuweb.menu 750 N 1200 E, Logan, USA, United States +14357972109 - https://aggieicecream.usu.edu







## **Aggie Ice Cream The Creamery Menu**



### Vietnamese Specialties

**BUN CHA** 

### **Milkshakes**

**MILK SHAKES** 

#### **Hot Drinks**

**COFFEE** 

### **Sweets & Desserts**

**DULCE DE LECHE** 

#### Dessert

**WAFFLE** 

SALTED CARAMEL

**SORBET** 

#### VANILLA ICE CREAM

## These Types Of Dishes **Are Being Served**



**MEAT SOUP** 

**ICE CREAM** 

## **Ingredients Used**



CHEESE **CHOCOLATE PORK MEAT** 

**MILK CARAMEL** 

# **Aggie Ice Cream The Creamery**

750 N 1200 E, Logan, USA, **United States** 

#### **Opening Hours:**

Monday 11:00-21:00 Tuesday 11:00-21:00 Wednesday 11:00-21:00 Thursday 11:00-21:00 Friday 11:0