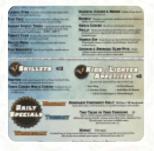

## **Town Pump And Grill Menu**

**Main Courses** 

**NACHOS** 

**Fish Dishes** 

**FISH FRY** 

**Drinks** 

**BEER** 

Starters & Salads

**FRENCH FRIES** 

**Appetizer** 

**SHRIMP TACOS** 

**Cocktails** 

**BLOODY MARY** 

**Mexican Dishes** 

**TACOS** 

**Gyros** 

**GYROS** 

**Ingredients Used** 

HADDOCK HONEY SHRIMP

**BEEF** 

These Types Of Dishes Are Being Served

**PANINI** 

**MEAT** 

**PIZZA** 

**BURGER** 

**FISH** 