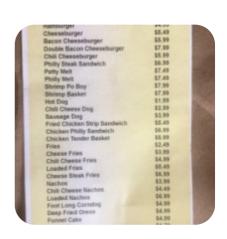

## The Little Griddle Llc Menu

Non Alcoholic Drinks

**WATER** 

**Entrées** 

**ONION RINGS** 

Sandwiches & Hot Paninis

**HAMBURGER** 

Starters & Salads

**FRENCH FRIES** 

**Soft Drinks** 

**LEMONADE** 

**Hot Drinks** 

**TEA** 

**Fried Potatoes** 

**CHEESE FRIES** 

**Burger** 

**CHEESEBURGER** 

**BACON CHEESEBURGER** 

Ingredients Used

**CHEESE** 

**BEEF** 

BACON

ONION

These Types Of Dishes Are Being Served

**BURGER** 

**SALAD** 

**TUNA STEAK** 

CHICKEN