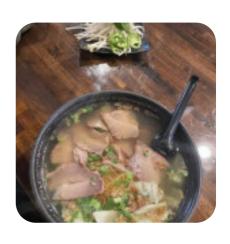

# These Types Of Dishes Are Being Served

**CHICKEN** 

SOUP

**BREAD** 

**APPETIZER** 

**MEAT** 