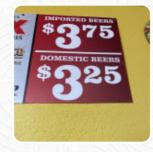

### These Types Of Dishes Are Being Served

Drinks Drinks BEER

Mexican Dishes BURRITO ENCHILADAS ENCHILADA