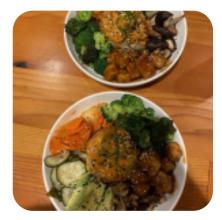

#### **Smoothies**

SMOOTHIE

Side Dishes MACARONI AND CHEESE

Drinks SMOOTHIES

Indian CHICKEN CURRY

#### Beverages

JUICES

Hot Drinks

Coffee MOCHA

Mixed Rice

These Types Of Dishes Are Being Served

SALAD

Restaurant Category VEGAN VEGETARIAN

# Ingredients Used

TOFU VEGETABLES

CHEESE