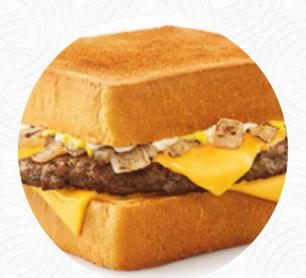

## Sonic Drive-in In Bowl Menu

https://menuweb.menu

Russellville Road, 2144, G Green, United States Of America, g Green 12703938841 - https://locations.sonicdrivein.com/ky/bowlinggreen/1901-russellville-road.html? .tm\_source=google%20my%20business&utm\_medium=organic&utm\_campaign=website%20link



On this website, you can find the **complete** <u>menu</u> of Sonic Drive-in In Bowl from g Green. Currently, there are **16** courses and drinks up for grabs.

# Sonic Drive-in In Bowl Menu



## **Non Alcoholic Drinks**

WATER

### Sandwiches & Hot Paninis

HAMBURGER

#### Drinks

DRINKS

#### Dessert

COOKIE

#### **Hot Drinks**

TEA

#### Side Dishes Tots TATER TOTS

#### These Types Of Dishes Are Being Served

PANINI

CHICKEN

BURGER

#### **Ingredients Used**

MOZZARELLA CHEESE BACO