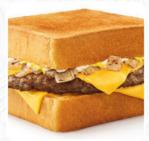

## Sonic Drive-in In Bowl Menu

https://menuweb.menu

Russellville Road, 2144, G Green, United States Of America, g Green 12703938841 - https://locations.sonicdrivein.com/ky/bowlinggreen/1901-russellville-road.html? .tm\_source=google%20my%20business&utm\_medium=organic&utm\_campaign=website%20link



On this website, you can find the **complete** <u>menu</u> of Sonic Drive-in In Bowl from g Green. Currently, there are **16** courses and drinks up for grabs.

# Sonic Drive-in In Bowl Menu



## **Non Alcoholic Drinks**

WATER

### Sandwiches & Hot Paninis

HAMBURGER

#### Drinks

DRINKS

#### Dessert

COOKIE

#### **Hot Drinks**

TEA

#### Side Dishes Tots TATER TOTS

#### These Types Of Dishes Are Being Served

PANINI

CHICKEN

BURGER

#### **Ingredients Used**

MOZZARELLA CHEESE BACON FRUIT MUSTARD CHEDDAR

# Sonic Drive-in In Bowl

Russellville Road, 2144, G Green, United States Of America, g Green

#### Opening Hours:

Monday 06:00-23:00 Tuesday 06:00-23:00 Wednesday 06:00-23:00 Thursday 06:00-23:00 Friday 06:00-23:00 Saturday 06:00-23:00 Sunday 07:00-23:00



Made with menuweb.me