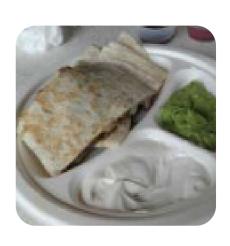

**MEXICAN** 

**Mexican Dishes** 

**BURRITO** 

**BURRITOS** 

**TACOS** 

**BREAKFAST BURRITO** 

Ingredients Used

**CHEESE** 