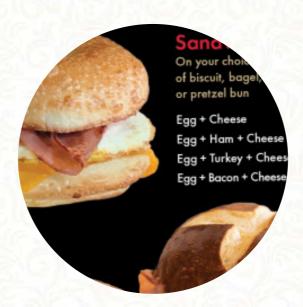

Boron Tig & Cheron
State and hardwards hardwards in burefler on boxtion in the hardwards.

How Rig & Cheron
State and hardwards and hardwards from
the hardwards and hardwards from
the hardwards.

How Tarbey & Cheron
State and hardwards from
Person! Reselvation.

How A Cheron
Tarbey & Cheron
State
The Cheron

The Manufacture

How A Cheron

Tarbey & Cheron

The manufacture foliated hardwards from
The Manufacture foliated from
The Manufacture

The Card of Sweetwaters Coffee Tea from Ann Arbor contains about 18 different menus and drinks. On average, you pay for a dish / drink about \$4.9. Sweetwater's, a beloved coffee shop in Ann Arbor, offers a charming atmosphere and spacious seating, making it an inviting spot for students and locals alike. The menu features a varied selection, though opinions on the coffee quality are divided. While some patrons lament the change in chai brand and find drinks overly sweet, others praise the Vietnamese Au Lait and customizable options. Service can be hit or miss, with reports of employee drama affecting the ambiance at times.