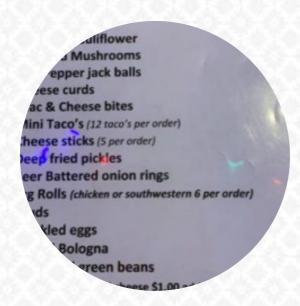

#### **Sandwiches**

**CHICKEN SANDWICH** 

#### Starters & Salads

**FRENCH FRIES** 

#### **Dessert**

**WAFFLE** 

## Side Dishes

**ROASTED POTATOES** 