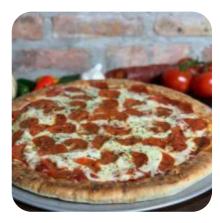

#### These Types Of Dishes Are Being Served

TUNA STEAK PANINI

FISH BURGER

PIZZA CHICKEN

MEAT