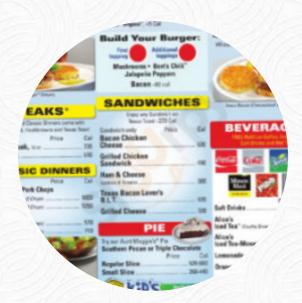

## Waffle House Menu

| Drinks DRINKS            |       | Lunch & Dinner Specialties           |        |
|--------------------------|-------|--------------------------------------|--------|
| Dessert                  |       | CHEESESTEAK MELT<br>HASHBROWN BOWL   | \$10.9 |
| WAFFLE                   |       | CHICKEN MELT HASHBROWN<br>BOWL       | \$10.9 |
| Indian                   |       | Breakfast                            |        |
| SOFT DRINKS              | \$2.9 | BACON EGG CHEESE<br>HASHBROWN BOWL   | \$10.9 |
| Beverages  ARNOLD PALMER |       | HAM EGG CHEESE HASHBROWN<br>BOWL     | \$10.9 |
| Side Dishes              |       | SAUSAGE EGG CHEESE<br>HASHBROWN BOWL | \$10.9 |
| GRITS                    |       | Ingredients Used                     |        |
| CITY HAM                 | \$4.2 | SAUSAGE                              | \$4.2  |
| Hot Drinks               |       | CHEESE                               |        |
|                          |       | CHEDDAR                              |        |
| TEA                      |       | EGG                                  |        |
| HOT TEA                  |       | BACON                                | \$4.2  |