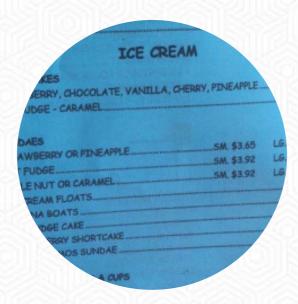

## **Snack Shack Menu**

https://menuweb.menu 8901 Courthouse Rd, Spotsylvania Courthouse, USA, United States +15405825814 - https://piyw.top/snack-shack









## **Snack Shack Menu**



#### Non Alcoholic Drinks

**ROOT BEER** 

## **Entrées**

**ONION RINGS** 

#### **Drinks**

**BEER** 

## Starters & Salads

**FRENCH FRIES** 

## **Burger**

**CHEESEBURGER** 

**BACON CHEESEBURGER** 

#### **Dessert**

**VANILLA ICE CREAM** 

#### **MILKSHAKES**

## Ingredients Used

**BACON** 

**CHILI** 

**CHOCOLATE** 

**PORK MEAT** 

# These Types Of Dishes Are Being Served



MEAT
PANINI
ICE CREAM

SANDWICH CHICKEN BURGER

# **Snack Shack**

8901 Courthouse Rd, Spotsylvania Courthouse, USA, United States

#### **Opening Hours:**

Monday 11:00-19:00 Tuesday 11:00-19:00 Wednesday 11:00-19:00