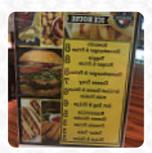

## **Lone Star Ice House Menu**

| N. A. A. | TO |
|----------|----|

| Salads                |       | Desserts                          |       |
|-----------------------|-------|-----------------------------------|-------|
| HOUSE SALAD           | \$5.0 | ICE HOUSE BROWNIE                 | \$6.0 |
| Side Dishes           |       | Children'S Entrees                |       |
| FRENCH FRIES          |       | CHILDREN CHICKEN                  | \$9.0 |
| Starters & Salads     |       | Restaurant Category               |       |
| FRENCH FRIES          |       | FRENCH                            |       |
| Cocktails             |       | These Types Of Dishes Are         | ,     |
| BLOODY MARY           |       | Being Served                      |       |
| Chicken Wings         |       | BURGER                            |       |
| WINGS                 | \$8.0 | Burger                            |       |
| Hearty Meals          |       | CLASSIC CHEESEBURGER CHEESEBURGER | \$9.0 |
| CHICKEN FRIED CHICKEN | \$9.0 | CHEESEBURGER                      |       |
| 01 11                 |       | Drinks                            |       |
| Shareables            |       | DRINKS                            |       |
| SIGNATURE NACHOS      | \$8.0 | BEER                              |       |
| Dips                  |       | Ingredients Used                  |       |
| TEXAS DIP             | \$9.0 | SHRIMP                            |       |
|                       |       | MILK                              |       |