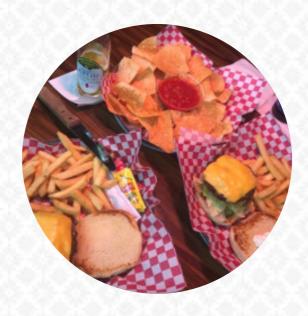

## **Lone Star Ice House Menu**

| N. A. A. | TO |
|----------|----|

| Salads                |       | Desserts                          |       |
|-----------------------|-------|-----------------------------------|-------|
| HOUSE SALAD           | \$5.0 | ICE HOUSE BROWNIE                 | \$6.0 |
| Side Dishes           |       | Children'S Entrees                |       |
| FRENCH FRIES          |       | CHILDREN CHICKEN                  | \$9.0 |
| Starters & Salads     |       | Restaurant Category               |       |
| FRENCH FRIES          |       | FRENCH                            |       |
| Cocktails             |       | These Types Of Dishes Are         | ,     |
| BLOODY MARY           |       | Being Served                      |       |
| Chicken Wings         |       | BURGER                            |       |
| WINGS                 | \$8.0 | Burger                            |       |
| Hearty Meals          |       | CLASSIC CHEESEBURGER CHEESEBURGER | \$9.0 |
| CHICKEN FRIED CHICKEN | \$9.0 | CHEESEBURGER                      |       |
| 01 11                 |       | Drinks                            |       |
| Shareables            |       | DRINKS                            |       |
| SIGNATURE NACHOS      | \$8.0 | BEER                              |       |
| Dips                  |       | Ingredients Used                  |       |
| TEXAS DIP             | \$9.0 | SHRIMP                            |       |
|                       |       | MILK                              |       |