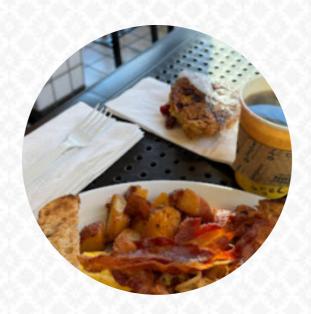

## Bean Leaf Café

20 Custom House Street, Boston, 02109, United States Of America

**Opening Hours:** 

Monday 07:00-15:00 Tuesday 07:00-15:00 Wednesday 07:00-15:00 Thursday 07:00-15:00 Friday 07:00-15:00

gallery image