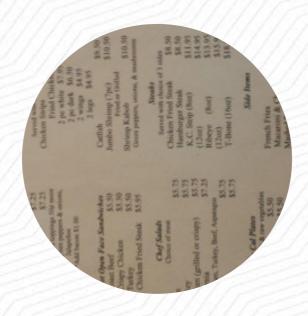

## Mccune's Family Kitchen Menu

Salads

**POTATO SALAD** 

Entrées

**ONION RINGS** 

Burger

**CHEESEBURGER** 

Sandwiches

STEAK SANDWICH

**Meat Dishes** 

**MEATBALLS** 

Side Dishes

**FRENCH FRIES** 

Schnitzel

**CHICKEN FRIED STEAK** 

Starters & Salads

**FRENCH FRIES** 

From The Grill

**RIBS** 

Restaurant Category

**FRENCH** 

Ingredients Used

**SHRIMP** 

**BEANS** 

ONION

These Types Of Dishes Are Being Served

**TUNA STEAK** 

**MEAT** 

SALAD

**CHICKEN** 

**PANINI** 