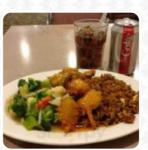

#### Are Being Served

SWEET AND SOUR PORK APPETIZER SOUP CHICKEN MEAT

#### **Ingredients Used**

VEGETABLES WHITE RICE EGG

HONEY BEEF PORK MEAT CHEESE

SHRIMP