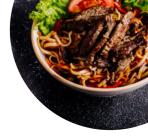

#### Are Being Served

SWEET AND SOUR PORK APPETIZER SOUP CHICKEN MEAT

#### **Ingredients Used**

VEGETABLES WHITE RICE EGG

HONEY BEEF PORK MEAT CHEESE

SHRIMP