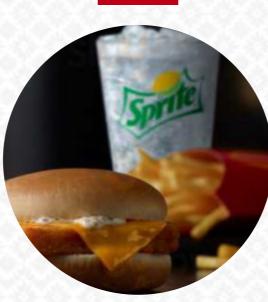

### Burger

CHEESEBURGER

#### **DOUBLE CHEESE BURGER**

Hot Drinks TEA COFFEE

**Ingredients Used** 

BISCUIT CHEESE EGG

SAUSAGE