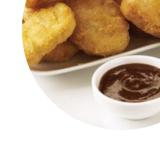

# **Mcdonald's Menu**

Sandwiches

SAUSAGE BISCUIT

Breakfast

Starters & Salads

Chicken CHICKEN MCNUGGETS

Dessert HOT FUDGE SUNDAE

Sweets & Desserts