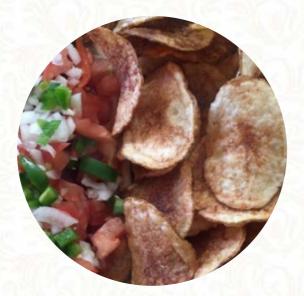

## Nickel's Diner Menu

https://menuweb.menu 1060 Yavapai Drive, Rio Rico, United States +15202811040









## Nickel's Diner Menu



## **Burger**

**CHEESEBURGER** 

#### **Sauces**

**BBQ** 

#### From The Grill

**RIBS** 

#### **Mexican Dishes**

**CHILAQUILES** 

### Main

**PULLED PORK** 

#### **Hot Drinks**

**COFFEE** 

## **Egg Dishes**

**OMELETTE** 

## **Restaurant Category**

**FRENCH** 

**ITALIAN** 

**MEXICAN** 

## Ingredients Used

**PORK MEAT** 

**SEAFOOD** 

**CHEESE** 

# These Types Of Dishes Are Being Served



CHICKEN
MEAT
TOSTADAS

BURGER SALAD

## **Nickel's Diner**

1060 Yavapai Drive, Rio Rico, United States

#### **Opening Hours:**

Monday 06:00 -14:00 Tuesday 06:00 -14:00 Wednesday 06:00 -14:00 Thursday 06:00 -14:00 Friday 06:00 -14:00 Saturday 07:00