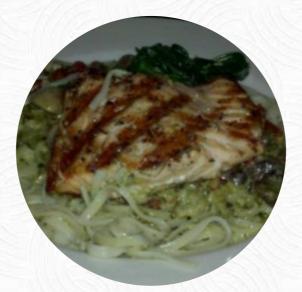

## The Pot Belly Pub Menu

https://menuweb.menu 130 Main St, Ludlow, United States +18022288989 - https://thepotbelly.com









## The Pot Belly Pub Menu



Side Dishes

**CLAM CHOWDER** 

**Sandwiches** 

**CHICKEN SANDWICH** 

**Fish Dishes** 

**FISH & CHIPS** 

**Drinks** 

**DRINKS** 

**Dessert** 

**CHEESECAKE** 

From The Grill

**RIBS** 

**Chicken Wings** 

**WINGS** 

**Restaurant Category** 

**BAR** 

These Types Of Dishes Are Being Served

**PASTA** 

SOUP

**BURGER** 

**MEATLOAF** 

Ingredients Used

**BEEF** 

**ZUCCHINI** 

**PARMESAN** 

**CHILI** 

**SALMON** 

**SCALLOPS** 

## The Pot Belly Pub

130 Main St, Ludlow, United States

**Opening Hours:** 

Monday 11:30-22:00 Tuesday 11:30-23:30 Wednesday 11:30-22:00 Thursday 11:30-23:30 Friday 11:30-22:00 Saturday 1