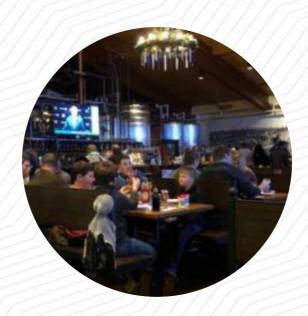

Bavarian Biergarten At Old Heidleberg Park

700 W Lexington Blvd, 53217, Glendale, US, United States

**Opening Hours:** 

Thursday 04:00 -21:00 Friday 04:00 -22:00 Saturday 11:00 -22:00 Sunday 11:00 -19:00