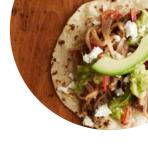

#### HOT SAUCE

Mexican Dishes TACO TACOS

#### These Types Of Dishes Are Being Served

BURGER

MEAT

#### **Ingredients Used**

TUNA CHEESE TOMATOES LETTUCE