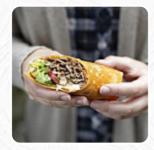

### **Subway Menu**

https://menuweb.menu 103 Longview Dr, Wartburg, United States +14233461850









On this site, you can find the **complete** <u>menu</u> of Subway from Wartburg. Currently, there are 18 dishes and drinks up for grabs.

# Subway Menu



#### **Meat Dishes**

MEATBALLS

#### Dessert

COOKIE COOKIES

#### **Japanese Specialties**

CHICKEN TERIYAKI TERIYAKI CHICKEN

#### **Restaurant Category**

ITALIAN VEGETARIAN

#### These Types Of Dishes Are Being Served

CHICKEN PIZZA MEAT PANINI TURKEY

### **Ingredients Used**

HAM VEGETABLES BLACK FOREST HAM PORK MEAT CHEESE VEGETABLES

## Subway

103 Longview Dr, Wartburg, United States

#### **Opening Hours:**

Monday 09:00-22:00 Tuesday 09:00-22:00 Wednesday 09:00-22:00 Thursday 09:00-22:00 Friday 09:00-22:00 Saturday 09:00-22:00 Sunday 09:00-22:00



Made with menuweb.menu