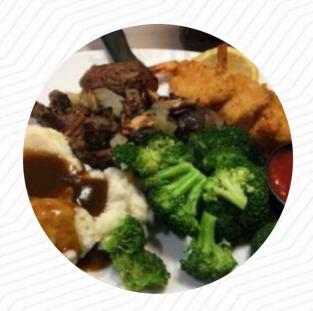

**TOSTADAS** 

**BURGER** 

Ingredients Used

BEEF
CORN
BUTTER

**SAUSAGE** 

**MILK** 

**BACON** 

**POTATOES** 