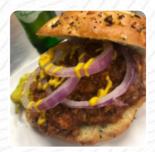

# These Types Of Dishes Are Being Served

**SALAD** 

**BREAD** 

**PIZZA** 

**BURGER** 

**CHICKEN** 