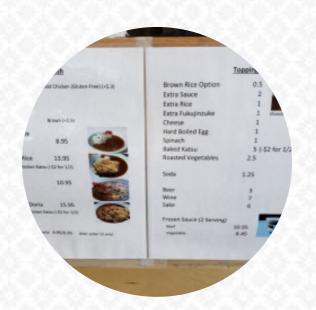

### Kalé Menu

<u>https://menuweb.menu</u> 50 SW Pine St, Portland, United States +15032064114 - http://www.kalepdx.com/







Here you can find the menu of Kalé in Portland. At the moment, there are 18 courses and drinks on the food list.

## Kalé Menu



#### Chicken

CHICKEN KATSU

#### **Beef Dishes**

**BEEF CURRY** 

#### Toppings

TOPPINGS

#### **Hot Drinks**

COFFEE

#### **Restaurant Category**

VEGETARIAN

#### Indian

**CHICKEN CURRY** 

#### **CHICKEN CURRY**

#### These Types Of Dishes Are Being Served

# F C

ICE CREAM PANINI CHICKEN

MEAT

#### **Ingredients Used**

KALE EGG MELON WHITE RICE BEEF CHEESE

**VEGETABLES** 

Kalé

50 SW Pine St, Portland, United States

**Opening Hours:** Tuesday 11:00 -19:00 Wednesday 11:00 -19:00 Thursday 11:00 -19:00 Friday 11:00 -19:00