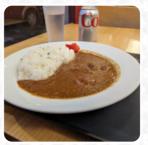

### Kalé Menu

<u>https://menuweb.menu</u> 50 SW Pine St, Portland, United States +15032064114 - http://www.kalepdx.com/







Here you can find the menu of Kalé in Portland. At the moment, there are 18 courses and drinks on the food list.

## Kalé Menu



#### Chicken

CHICKEN KATSU

#### **Beef Dishes**

**BEEF CURRY** 

#### Toppings

TOPPINGS

#### **Hot Drinks**

COFFEE

#### **Restaurant Category**

VEGETARIAN

#### Indian

**CHICKEN CURRY** 

#### **CHICKEN CURRY**

#### These Types Of Dishes Are Being Served

# F C

ICE CREAM PANINI CHICKEN

MEAT

#### **Ingredients Used**

KALE EGG MELON WHITE RICE BEEF CHEESE

**VEGETABLES** 

Kalé

50 SW Pine St, Portland, United States

**Opening Hours:** Tuesday 11:00 -19:00 Wednesday 11:00 -19:00 Thursday 11:00 -19:00 Friday 11:00 -19:00 Saturday 11:00 -19:00



Made with menuweb.menu