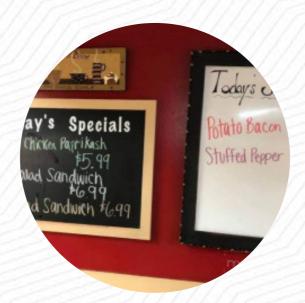

## **Bread-n-brew Menu**

https://menuweb.menu 100 S Main St, Wellington, OH, 44090, United States +14406470082 - https://www.breadnbrew.com/

On this website, you can find the **complete** <u>menu</u> of Bread-n-brew from Wellington. Currently, there are **30** menus and drinks available.

# Bread-n-brew

100 S Main St, Wellington, OH, 44090, United States

**Opening Hours:** Sunday 08:00-14:00 Monday 07:00-19:00 Tuesday 07:00-19:00 Wednesday 07:00-19:00 Thursday 07:00-19:00 Friday 07:00-19:00 Saturday 08:00-16:00