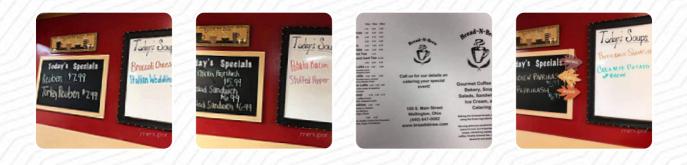

## **Bread-n-brew Menu**

https://menuweb.menu 100 S Main St, Wellington, OH, 44090, United States +14406470082 - https://www.breadnbrew.com/

On this website, you can find the **complete** <u>menu</u> of Bread-n-brew from Wellington. Currently, there are **30** menus and drinks available.

# Bread-n-brew

100 S Main St, Wellington, OH, 44090, United States

**Opening Hours:** Sunday 08:00-14:00 Monday 07:00-19:00 Tuesday 07:00-19:00 Wednesday 07:00-19:00 Thursday 07:00-19:00 Friday 07:00-19:00 Saturday 08:00-16:00