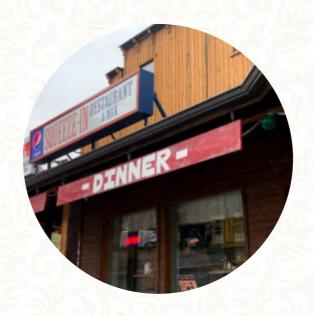

## Squeeze-in Deck Menu

https://menuweb.menu 295 S Canyon Blvd, Canyon City, OR 97820, United States, John Day +15415751045 - https://cyrusramsey.com/places/squeeze-in-restaurant-deck/

## Squeeze-in Deck

295 S Canyon Blvd, Canyon City, OR 97820, United States, John Day

**Opening Hours:** 

Monday 06:00 -20:00 Tuesday 06:00 -20:00 Wednesday 06:00 -20:00 Thursday 06:00 -20:00 Friday 06:00 -20:00 Saturday 06:00 -20:00 Sunday 07:00 -20:00