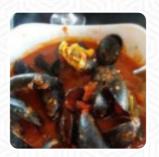

## **Tavern On The Edge Menu**

https://menuweb.menu 332 Jersey Ave, Gloucester City, United States +18564563343 - http://www.tavernontheedge.com





## Tavern On The Edge Menu



**Alcoholic Drinks** 

**SANGRIA** 

Starters & Salads

**FRENCH FRIES** 

**Beer** 

**BUD LIGHT** 

**Chicken Wings** 

**WINGS** 

**Restaurant Category** 

**MEXICAN** 

**Drinks** 

DRINKS

**BEER** 

Ingredients Used

**CHEESE** 

**PORK MEAT** 

**PRAWNS** 

**SEAFOOD** 

These Types Of Dishes Are Being Served

**TUNA STEAK** 

**PANINI** 

**TAPAI** 

**MEAT** 

**PIZZA** 

BURGER

**MUSSELS** 

## Tavern On The Edge

332 Jersey Ave, Gloucester City, United States

**Opening Hours:** 

Monday 11:00-02:00 Tuesday 11:00-02:00 Wednesday 07:00-02:00 Thursday 07:00-02:00 Friday 07:00-02:00 Saturday 07:00-02:00 Sunday 12:00-02:00

Made with menuweb.menu