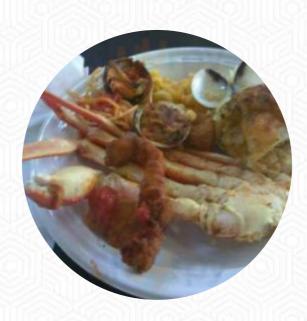

**PORK MEAT** 

**PRAWNS** 

**SEAFOOD** 

These Types Of Dishes Are Being Served

**TUNA STEAK** 

**PANINI** 

**TAPAI** 

**MEAT** 

**PIZZA** 

BURGER

**MUSSELS** 