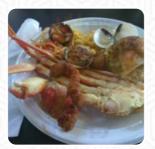

**PORK MEAT** 

**PRAWNS** 

**SEAFOOD** 

These Types Of Dishes Are Being Served

**TUNA STEAK** 

**PANINI** 

**TAPAI** 

**MEAT** 

**PIZZA** 

BURGER

**MUSSELS** 