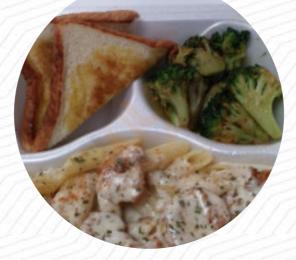

#### Pancakes

PANCAKES WITH SMOKED SAUSAGE AND EGGS

\$5.7

\$8.0

\$7.0

#### All Day Breakfast (Pancakes)

PANCAKES WITH BACON AND \$5.6 EGGS Popular Items

WAFFLES AND CHICKEN WINGS