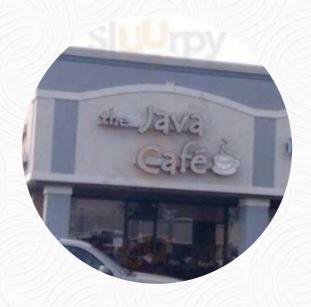

## Java Cafe Menu

https://menuweb.menu 1130 US Highway 51 Byp W, Dyersburg I-38024, United States +17312852020

## **Java Cafe**

1130 US Highway 51 Byp W, Dyersburg I-38024, United States Opening Hours:

---

Made with menuweb.menu