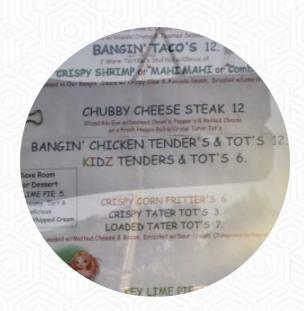

**SHRIMP TACOS** 

**Chicken Dishes** 

**CHICKEN TENDERS** 

**Dessert** 

**KEY LIME PIE** 

**Special Rolls** 

**LOBSTER ROLL** 

**Mexican Dishes** 

**TACOS** 

**Side Dishes** 

**TOTS** 

TATER TOTS

Ingredients Used

**SEAFOOD** 

**CHEESE** 

**BUTTER** 

**SHRIMP** 

These Types Of Dishes Are Being Served

**CHICKEN** 

**MEAT** 

**TUNA STEAK** 

**LOBSTER** 

Chubby Lil' Mermaid Bakery Cafe

10645 NW Pacific Coast Hwy, Seal Rock, OR, 97376, United States **Opening Hours:** 