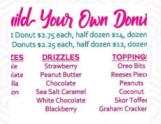

## Chubby Lil' Mermaid Bakery Cafe Menu

https://menuweb.menu 10645 NW Pacific Coast Hwy, Seal Rock, OR, 97376, United States (+1)5418191555,(+1)9544650953 -

https://www.facebook.com/chubbymermaidfoodtruck954/









## Chubby Lil' Mermaid Bakery Cafe Men



Salads

**COLESLAW** 

Salad

**COLE SLAW** 

**Drinks** 

**DRINKS** 

**Appetizer** 

**SHRIMP TACOS** 

**Chicken Dishes** 

**CHICKEN TENDERS** 

**Dessert** 

**KEY LIME PIE** 

**Special Rolls** 

**LOBSTER ROLL** 

**Mexican Dishes** 

**TACOS** 

**Side Dishes** 

**TOTS** 

TATER TOTS

Ingredients Used

**SEAFOOD** 

**CHEESE** 

**BUTTER** 

**SHRIMP** 

These Types Of Dishes Are Being Served

**CHICKEN** 

**MEAT** 

**TUNA STEAK** 

**LOBSTER** 

Chubby Lil' Mermaid Bakery Cafe

10645 NW Pacific Coast Hwy, Seal Rock, OR, 97376, United States **Opening Hours:** 

Tuesday 11:30-14:30 Thursday 17:00-19:30 Friday 17:00-19:30 Saturday 17:00-19:30 GROUND BEEF STEW PY

POSOLE W PORK PHISTORY

FRENCH ONION PY

LOBSTER BISQUE PHISTORY

L