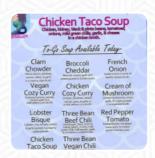

Tuesday 11:30-14:30 Thursday 17:00-19:30 Friday 17:00-19:30 Saturday 17:00-19:30 GROUND BEEF STEW PY

POSOLE W PORK PHISTORY

FRENCH ONION PY

LOBSTER BISQUE PHISTORY

LOADED BAKED POTATO PHISTORY

VEGGIE BAKED POTATO PHISTORY

VEGGIE BAKED POTATO PHISTORY

VEGAN SPLIT PEA PHISTORY

VEGAN SPEAN CHILLI PHISTORY

CHICKEN TACO SOUP PHISTORY

RED PERPENS

Made with menuweb.menu