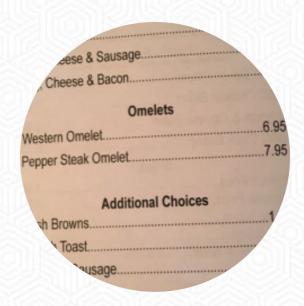

## Wagon Wheel Deli And Grill

1424 1st Ave N, Bessemer, **United States** 

**Opening Hours:** 

Monday 06:00 -15:00 Tuesday 06:00 -15:00 Wednesday 06:00 -15:00 Thursday 06:00 -15:00 Friday 06:00 -15:00

Eggs on Biscuits or Toxist Egg & Chuese Egg, Cheese & Sausage. Egg. Choese & Bacon.... Western Ornald..... Pupper Steak Ornelet..... 1.95 4.95 French Toast... 2.95