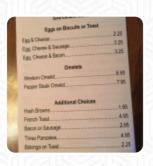

## Wagon Wheel Deli And Grill

1424 1st Ave N, Bessemer, **United States** 

**Opening Hours:** 

Monday 06:00 -15:00 Tuesday 06:00 -15:00 Wednesday 06:00 -15:00 Thursday 06:00 -15:00 Friday 06:00 -15:00

Eggs on Biscuits or Toxist Egg & Chuese Egg, Cheese & Sausage. Egg. Choese & Bacon.... Western Ornald..... Pupper Steak Ornelet..... 1.95 4.95 French Toast... 2.95