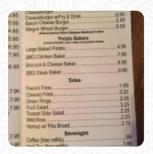

## Wagon Wheel Deli And Grill Menu

https://menuweb.menu 1424 1st Ave N, Bessemer, United States (+1)2052180969









## Wagon Wheel Deli And Grill Menu



\$8.0

\$8.0

\$5.0

| Sandwiches & Hot |  |
|------------------|--|
| Paninis          |  |

**HAMBURGER** 

**Starters** 

\$7.0

**Egg Dishes** 

**OMELETTE** 

**GYRO** 

**Popular Items** 

**RANCH FRIES** \$3.0

Coffee

**COFFEE** \$1.5

**Restaurant Category** 

**MEDITERRANEAN** 

Ingredients Used

**BACON** 

**Salads** 

**CHEF SALAD** 

**GREEK SALAD** 

Burger

**CHEESEBURGER** 

**BACON CHEESEBURGER** \$7.0

**Sandwiches** 

**TURKEY MELT** \$7.0

**CLUB SANDWICH** 

Starters & Salads

**FRENCH FRIES** \$2.0

**FRENCH FRIES** 

These Types Of Dishes **Are Being Served** 

**BURGER** 

**PANINI** 

**ICE CREAM** 

## Wagon Wheel Deli And Grill

1424 1st Ave N, Bessemer, **United States** 

**Opening Hours:** 

Monday 06:00 -15:00 Tu