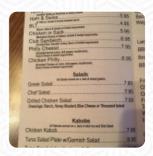

## Wagon Wheel Deli And Grill Menu

\$8.0

\$8.0

\$5.0

| Sandwiches & Hot |  |
|------------------|--|
| Paninis          |  |

**HAMBURGER** 

**Starters** 

\$7.0

**Egg Dishes** 

**OMELETTE** 

**GYRO** 

**Popular Items** 

**RANCH FRIES** \$3.0

Coffee

**COFFEE** \$1.5

**Restaurant Category** 

**MEDITERRANEAN** 

Ingredients Used

**BACON** 

**Salads** 

**CHEF SALAD** 

**GREEK SALAD** 

Burger

**CHEESEBURGER** 

**BACON CHEESEBURGER** \$7.0

**Sandwiches** 

**TURKEY MELT** \$7.0

**CLUB SANDWICH** 

Starters & Salads

**FRENCH FRIES** \$2.0

**FRENCH FRIES** 

These Types Of Dishes **Are Being Served** 