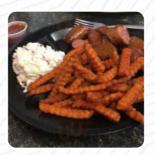

## Lee's Landing Menu

https://menuweb.menu 313 W Cameron Ave, Rockdale I-76567-2820, United States +15124466177









### Lee's Landing Menu



#### Sandwiches & Hot Paninis

**HAMBURGER** 

**Drinks** 

**BEER** 

**Schnitzel** 

**CHICKEN FRIED STEAK** 

Sauces

**BBQ** 

Dessert

**COOKIES** 

**American Food** 

**MAC AND CHEESE** 

**Beverages** 

**SWEET TEA** 

**Hot Drinks** 

**TEA** 

Ingredients Used

**POTATOES** 

**CHEESE** 

**BISCUIT** 

BUTTER

**SHRIMP** 

# These Types Of Dishes Are Being Served



BREAD

**BURGER** 

## Lee's Landing

313 W Cameron Ave, Rockdale I-76567-2820, United States

**Opening Hours:** 

Monday 10:00-21:00 Tuesday 10:00-21:00 Thursday 10:00-21:00 Friday 08:00-21:00 Saturday 08:00-21:00 Sunday 08:00-15:00

Made with menuweb.menu