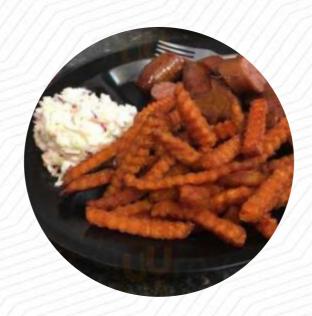

## Lee's Landing Menu

https://menuweb.menu 313 W Cameron Ave, Rockdale I-76567-2820, United States +15124466177









### Lee's Landing Menu



#### Sandwiches & Hot Paninis

**HAMBURGER** 

**Drinks** 

**BEER** 

**Schnitzel** 

**CHICKEN FRIED STEAK** 

Sauces

**BBQ** 

Dessert

**COOKIES** 

**American Food** 

**MAC AND CHEESE** 

**Beverages** 

**SWEET TEA** 

**Hot Drinks** 

**TEA** 

Ingredients Used

**POTATOES** 

**CHEESE** 

**BISCUIT** 

BUTTER

**SHRIMP** 

# These Types Of Dishes Are Being Served



BREAD

**BURGER** 

## Lee's Landing

313 W Cameron Ave, Rockdale I-76567-2820, United States

**Opening Hours:** 

Monday 10:00-21:00 Tuesday 10:00-21:00 Thursday 10:00-21:00 Friday 08:00-21:00 Saturday 08:00-21:00 Sunday 08:00-15:00

Made with menuweb.menu