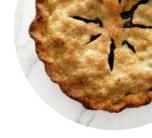

## 8 Sisters Bakery Menu

https://menuweb.menu 6200 State Route 95, Mount Gilead I-43338-9548, United States (+1)4197682137







# 8 Sisters Bakery Menu



### **Side Dishes**

**ENGLISH MUFFIN** 

#### **Paleo Bars**

**PECAN PIE** 

#### **Hot Drinks**

**COFFEE** 

#### **Bread**

**BAGEL** 

#### Coffee

**MOCHA** 

**ESPRESSO** 

## **These Types Of Dishes**

### **Are Being Served**



PANINI SOUP SALAD

#### **Dessert**

**DONUTS** 

**MUFFINS** 

**DONUT** 

**BLUEBERRY PIE** 

### Ingredients Used

**COCONUT** 

**BACON** 

**RASPBERRY** 

**SYRUP** 

**PICKLE** 

# 8 Sisters Bakery

6200 State Route 95, Mount Gilead I-43338-9548, United States **Opening Hours:** 

---



Made with menuweb.menu