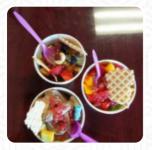

## **Yogurt Time Cafe Menu**

<u>https://menuweb.menu</u> 7897 Walerga Rd, Antelope I-95843-5725, United States **+19167235002 - https://www.facebook.com/YogurtTimeCafe/&opi=79508299** 









On this site, you can find the **complete** <u>menu</u> of Yogurt Time Cafe from Antelope. Currently, there are **18** courses and drinks available.

# Yogurt Time Cafe Menu

#### Desserts

CHOCOLATE CAKE

Chicken PINEAPPLE CHICKEN

Soft Drinks

## Toppings

TOPPINGS

## Hot Drinks

COFFEE

#### **Sweets & Desserts**

DULCE DE LECHE

## Hot Drink

HOT CHOCOLATE

## **Mexican-American Food**

**EMPANADAS** 

### These Types Of Dishes Are Being Served

ICE CREAM

#### Dessert

COOKIES WAFFLE CHEESECAKE

### **Ingredients Used**

COCONUT CHOCOLATE YOGURT BUTTER MANGO PEANUT BUTTER

# **Yogurt Time Cafe**

7897 Walerga Rd, Antelope I-95843-5725, United States

#### **Opening Hours:**

Monday 12:00-22:00 Tuesday 12:00-22:00 Wednesday 12:00-22:00 Thursday 12:00-22:00 Friday 12:00-22:00 S