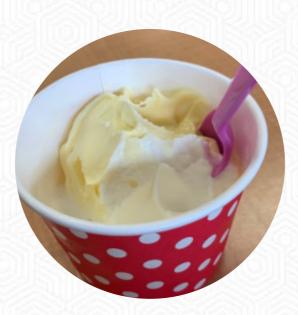

## **Yogurt Time Cafe Menu**

<u>https://menuweb.menu</u> 7897 Walerga Rd, Antelope I-95843-5725, United States **+19167235002 - https://www.facebook.com/YogurtTimeCafe/&opi=79508299** 









On this site, you can find the **complete** <u>menu</u> of Yogurt Time Cafe from Antelope. Currently, there are **18** courses and drinks available.

# Yogurt Time Cafe Menu

#### Desserts

CHOCOLATE CAKE

Chicken PINEAPPLE CHICKEN

Soft Drinks

## Toppings

TOPPINGS

## Hot Drinks

COFFEE

#### **Sweets & Desserts**

DULCE DE LECHE

## Hot Drink

HOT CHOCOLATE

## **Mexican-American Food**

**EMPANADAS** 

### These Types Of Dishes Are Being Served

ICE CREAM

#### Dessert

COOKIES WAFFLE CHEESECAKE

### **Ingredients Used**

COCONUT CHOCOLATE YOGURT BUTTER MANGO PEANUT BUTTER

# **Yogurt Time